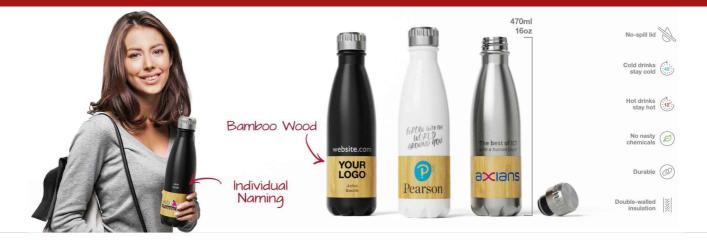

## Nova Bamboo

Our Nova Bamboo Water Bottle boasts a stunning bamboo detail that's ready to be branded with your logo, slogan and more. The Nova Bamboo also features double-walled insulation technology that's made from high quality food grade stainless steel. Check out our other models in the Nova range including our Nova, Nova Pure and Nova Clear.

## Nova Bamboo

| Colours               |                                                                  |                                                    |
|-----------------------|------------------------------------------------------------------|----------------------------------------------------|
| Lead Time             | 7 working days                                                   |                                                    |
| Branding              | SCREEN<br>PRINTING<br>1 - 3<br>COLORS                            |                                                    |
| Branding Area         | Screen Printing                                                  | Laser Engraving                                    |
|                       | Bamboo Wood: 70mm X 52mm                                         | Area Side: 65mm X 45mm<br>Bamboo Wood: 30mm X 45mm |
|                       |                                                                  |                                                    |
|                       | Height: 261mm (10.28 inches)                                     |                                                    |
| Dimensions and Weight | Diameter: 72mm (2.83 inches)<br>Weight: 287 grams (10.12 ounces) |                                                    |